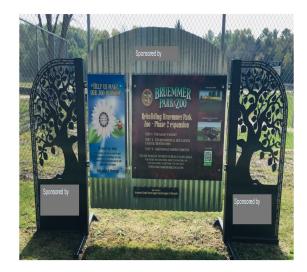

Check it out at www.huterra.com/info/rewards/

Advertising options at Bruemmer Park Zoo

Option 1: \$250 one panel under tree for one year

Option 2: \$500 both panels under trees for one year

Option 3: \$750 one panel under tree until Phase 2 is completed

Option 3: \$1,000 both panels under tree until Phase 2 is completed

Option 4: \$2,000 for sign on top of panel until Phase 2 is completed Zoological Society of Kewaunee County

E4280 County Rd F

Kewaunee, Wl. 54216